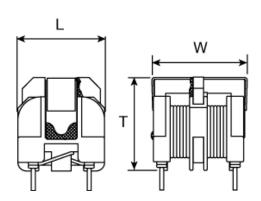

#### ■ External Dimensions

| L | 16mm max   |
|---|------------|
| W | 18mm max   |
| Т | 17.5mm max |

The data is reference only. Electrical characteristics vary depending on environment or measurement condition. TAIYO YUDEN reserves the right to make change to the Date at any time without notice. Before making final selection, please check product specification.